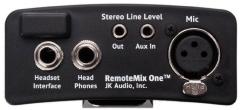

## **FEATURES**

XLR Mic Input

Mic Mute switch

3.5 Mm Stereo Line Input and Output

1/4" Stereo Headphone Jack

3-Conductor 2.5mm Headset Interface (Most Legacy Phones)

4-Conductor 3.5mm Headset Interface (iPhone, most Android Phones & Notebooks)

RemoteMix One™ performs live man-on-the-street interviews through your cell phone and can provide two-way IFB connections through a cell phone or notebook for truly flexible remote monitoring.

Connect to cell phones and notebooks through the wired headset jack. This professional microphone preamp and powerful headphone amplifier provide a vast improvement in sound quality. A 3.5 mm stereo line input jack allows recordings to be mixed into the broadcast. The 3.5 mm stereo line output jack provides your full bandwidth microphone signal on the left channel and the return audio on the right channel.

The stereo headphone output gives you a mix of the XLR microphone input, 3.5 mm input, and return audio. This powerful  $\frac{1}{2}$  watt stereo headphone amplifier will cut through any crowd noise.