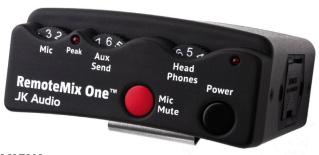

## **FEATURES**

XLR Mic Input

Mic Mute switch

3.5 Mm Stereo Line Input and Output

1/4" Stereo Headphone Jack

3-Conductor 2.5mm Headset Interface (Most Legacy Phones)

4-Conductor 3.5mm Headset Interface (iPhone, most Android Phones & Notebooks)

RemoteMix One™ performs live man-on-the-street interviews through your cell phone and can provide two-way IFB connections through a cell phone or notebook for truly flexible remote monitoring.

Connect to cell phones and notebooks through the wired headset jack. This professional microphone preamp and powerful headphone amplifier provide a vast improvement in sound quality. A 3.5 mm stereo line input jack allows recordings to be mixed into the broadcast. The 3.5 mm stereo line output jack provides your full bandwidth microphone signal on the left channel and the return audio on the right channel.

The stereo headphone output gives you a mix of the XLR microphone input, 3.5 mm input, and return audio. This powerful  $\frac{1}{2}$  watt stereo headphone amplifier will cut through any crowd noise.

Use as a headset replacement for normal voice calls, or transmit full bandwidth audio using third party CODEC apps. Replaceable interface cables connect to most phones and notebooks.