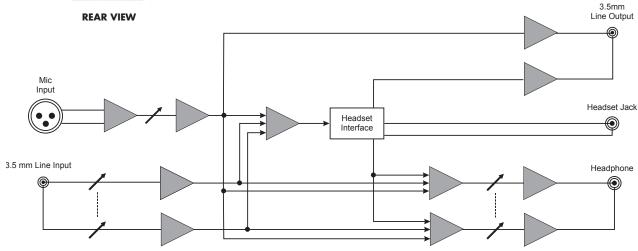

RemoteMix One™ performs live man-on-the-street interviews through your cell phone and can provide two-way IFB connections through a cell phone or notebook for truly flexible remote monitoring.

Connect to cell phones and notebooks through the wired headset jack. This professional microphone preamp and powerful headphone amplifier provide a vast improvement in sound quality. A 3.5 mm stereo line input jack allows recordings to be mixed into the broadcast. The 3.5 mm stereo line output jack provides your full bandwidth microphone signal on the left channel and the return audio on the right channel.

The stereo headphone output gives you a mix of the XLR microphone input, 3.5 mm input, and return audio. This powerful  $\frac{1}{2}$  watt stereo headphone amplifier will cut through any crowd noise.

| INPUT          | Impedence / Level (Line)    |
|----------------|-----------------------------|
| Female XLR Mic | 2k ohms / -35 dBu nom       |
| 3.5mm Stereo   | 20k ohms / -10 dBu nom      |
| OUTPUT         |                             |
| 3.5mm Stereo   | 100 ohms, -10 dBu nom       |
| Headphone 1/4" | 8 ohms / ½ watt per channel |